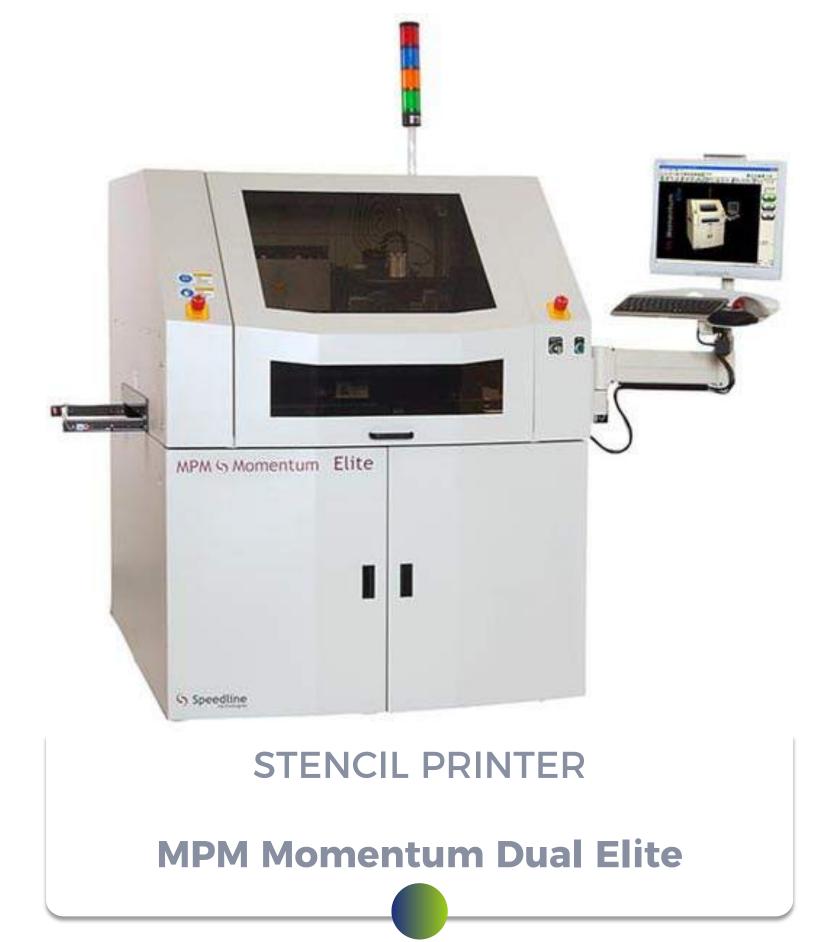

## MYPROTO PRODUCTION LINE

AUTOMATED PRODUCTION

DATA SECURITY

DIRECT

SMD PICK&PLACE

THROUGH HOLE MOUNTING

**QUALITY TEST** 