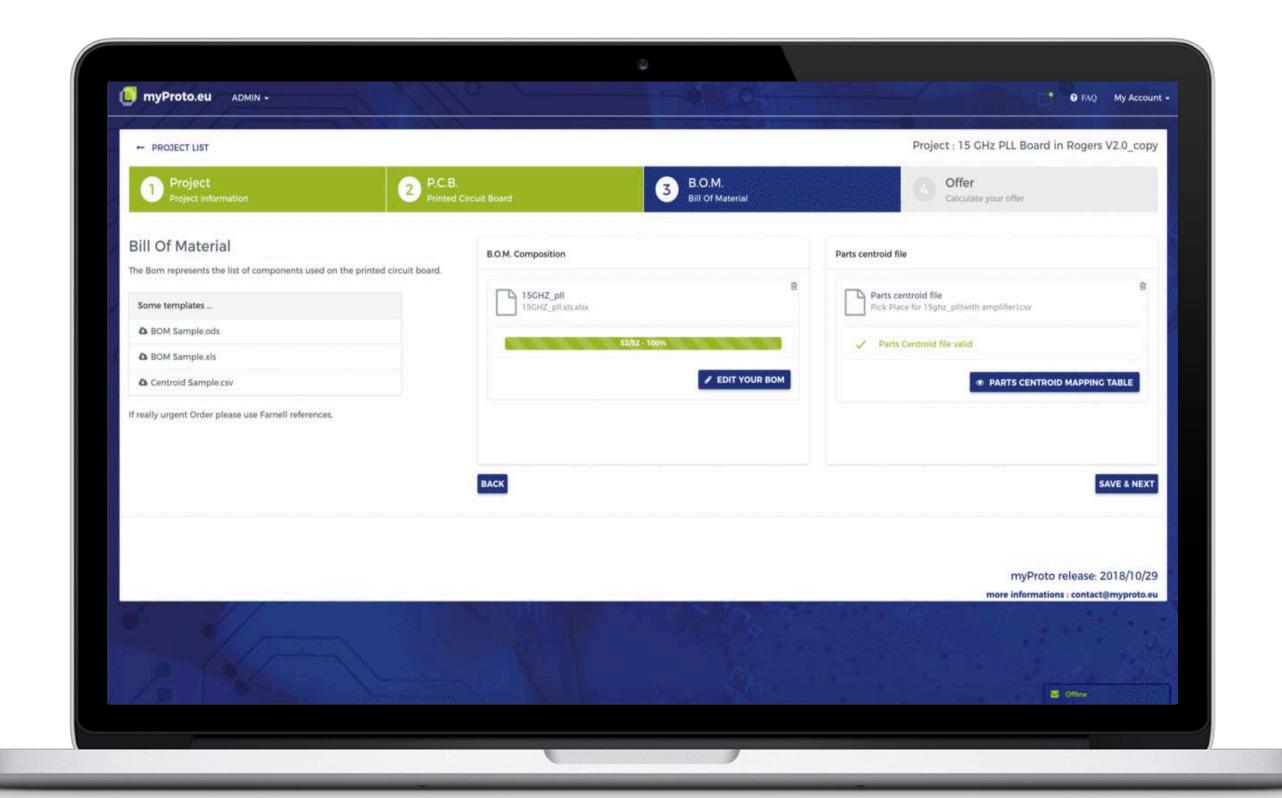

#### THE APPLICATION

- Reduce costs by using myProto stock resistors
- Search for alternative component when the desired one is out-of-stock
- Use the filters to search for a range of values

#### FIND ALTERNATIVES

#### THE APPLICATION

- Deliver and use your specialized in-house produced components
- Use components from your own stock
- Keep your stock in myProto and use at your will.

#### DELIVER YOUR COMPONENTS