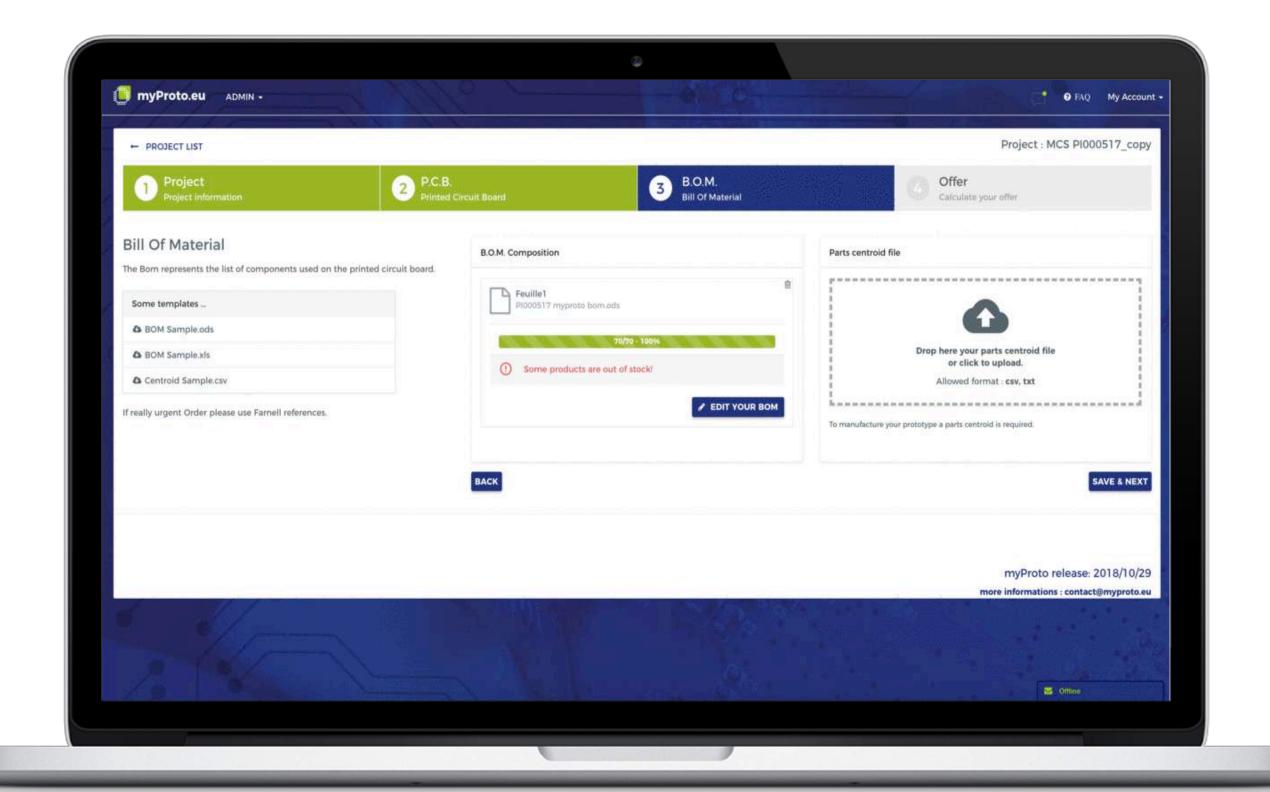

#### THE APPLICATION

- Reduce costs by using myProto stock resistors
- Search for alternative component when the desired one is out-of-stock
- Use the filters to search for a range of values

#### FIND ALTERNATIVES

#### THE APPLICATION

- Deliver and use your specialized in-house produced components
- Use components from your own stock
- Keep your stock in myProto and use at your will.

#### DELIVER YOUR COMPONENTS