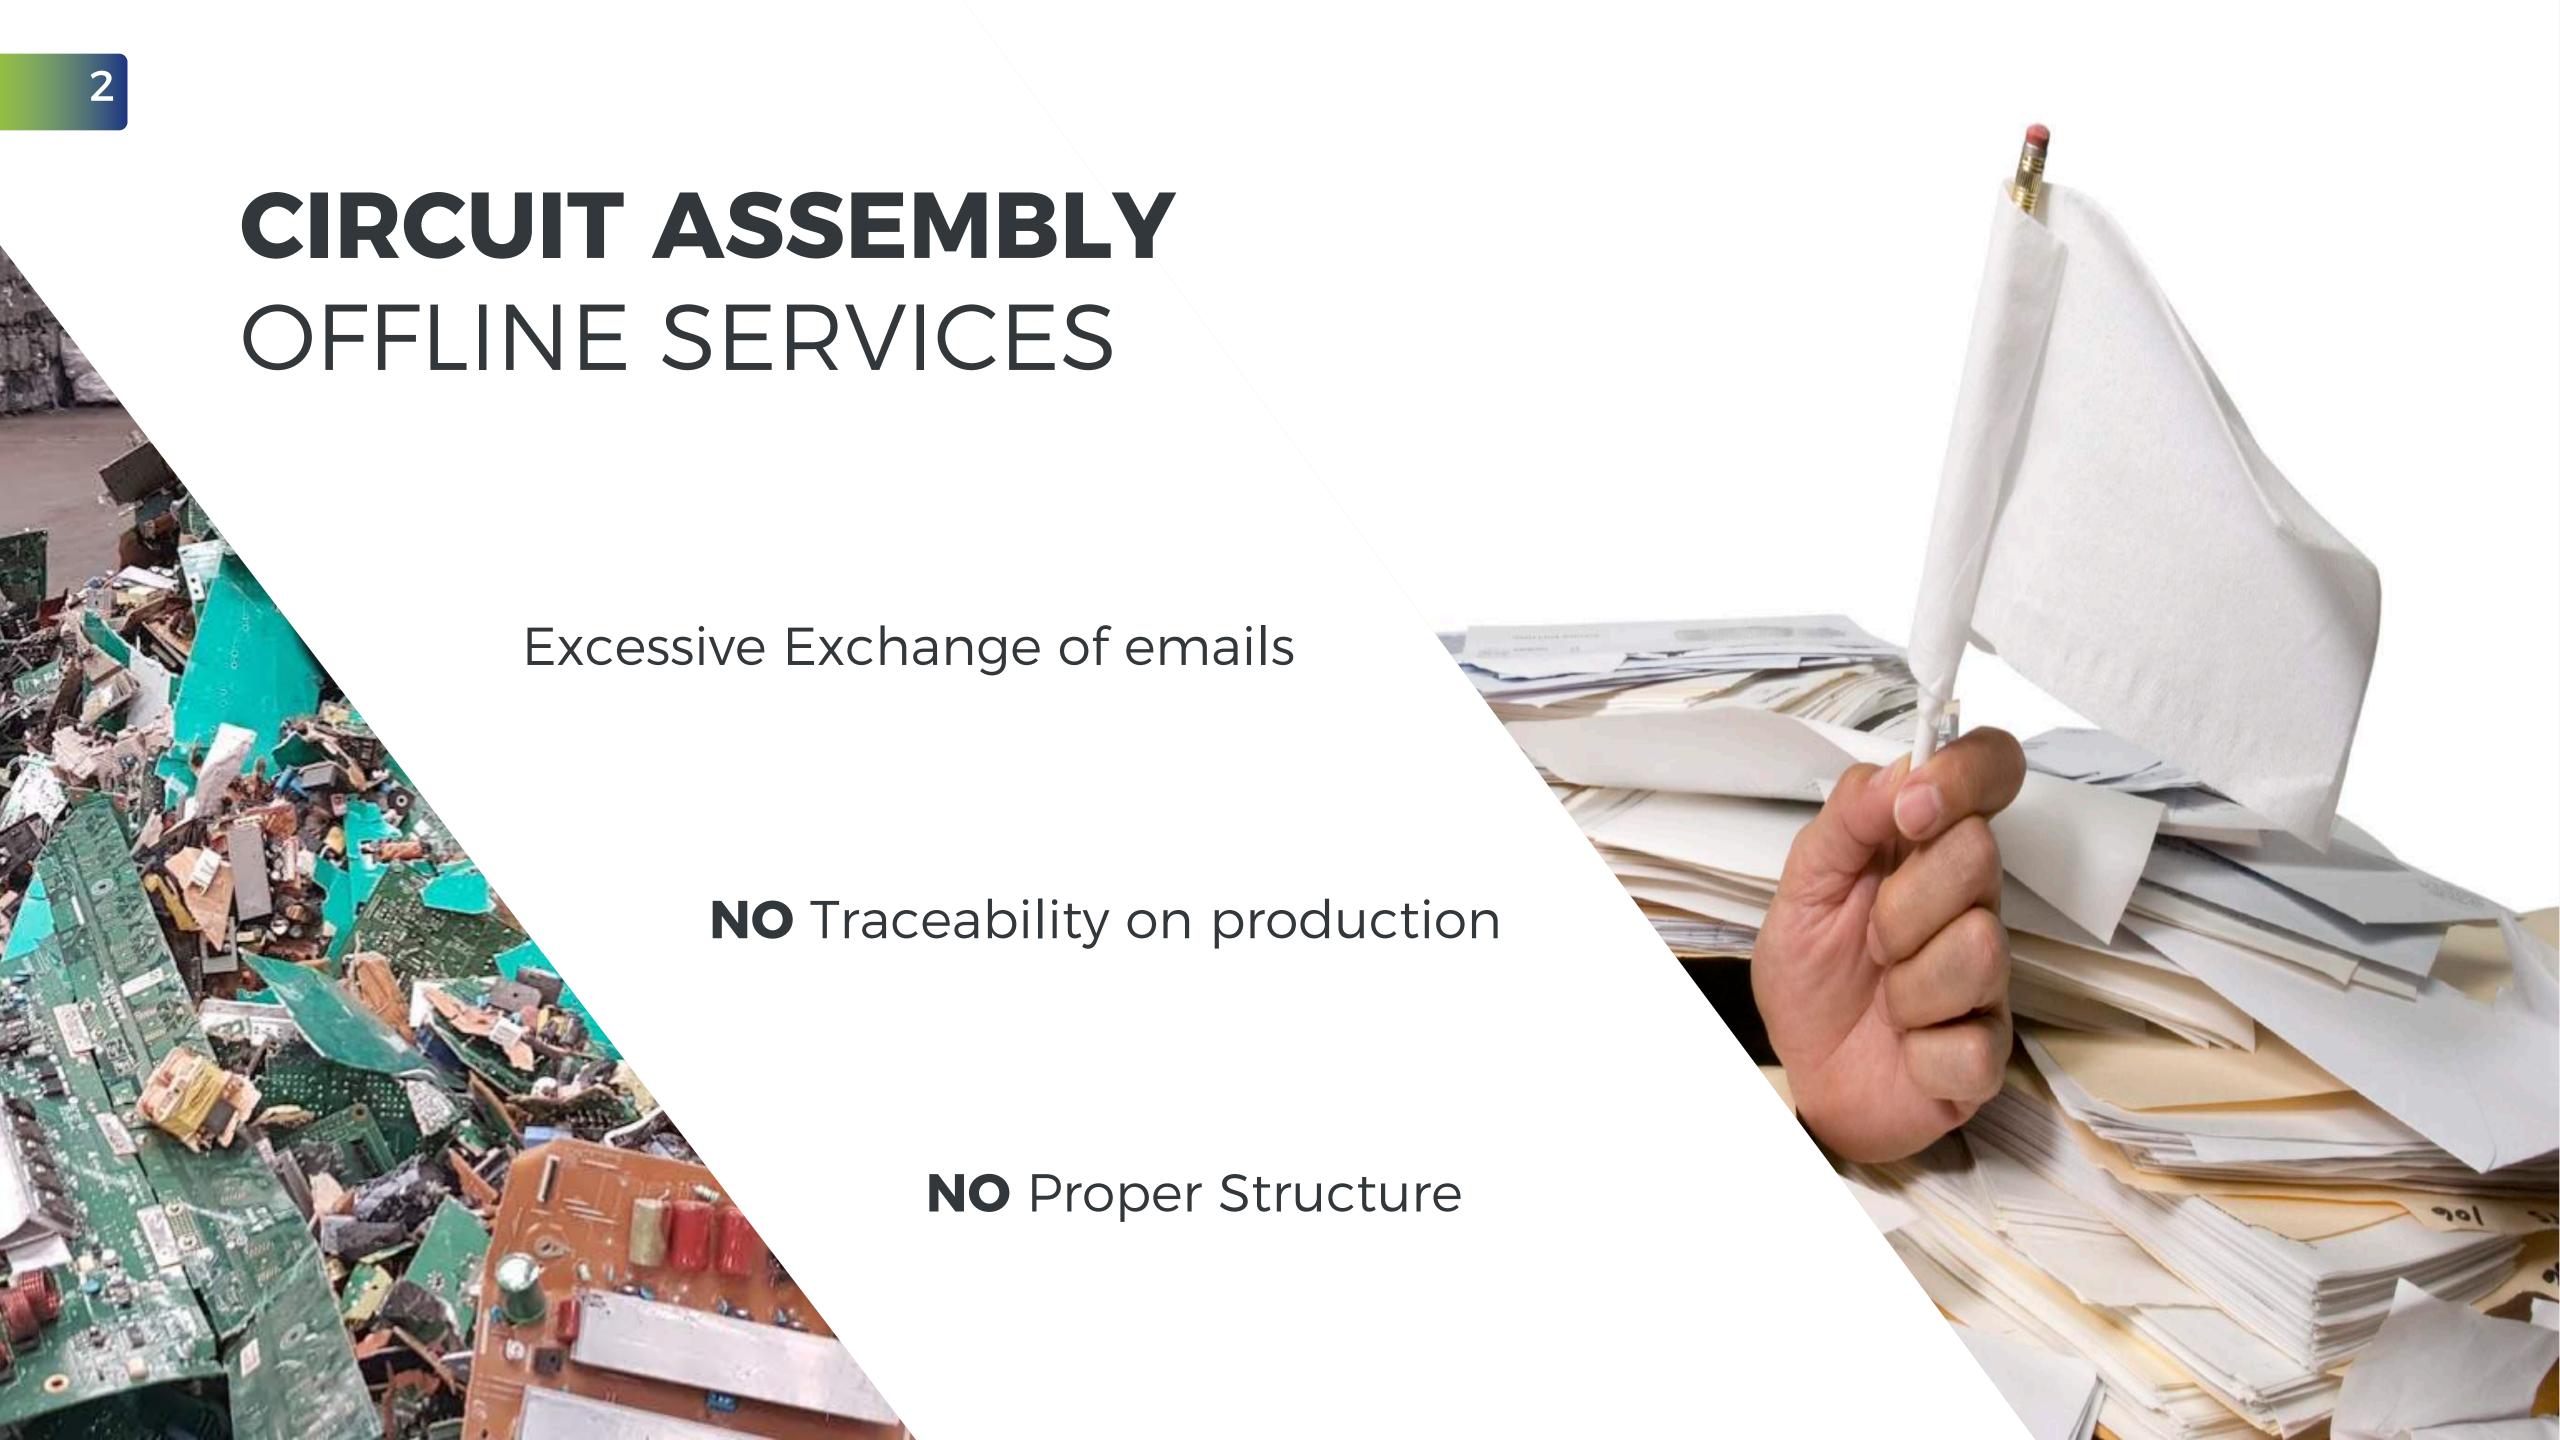

# OFFLINE WORK CAN LEAD TO UNPLEASANT SITUATIONS

#### DELIVERY DELAYS

Higher delivery times due to elevated exchange of emails for the finalization of a project

#### RISKS OF WRONG COMPOSITION

Extreme exchange of emails can lead to miscommunication and therefore risks of wrong project composition.

#### REWORKS

The issues raising in offline workflows, can lead to malfunction projects and therefore to reworks in order to fix open issues.