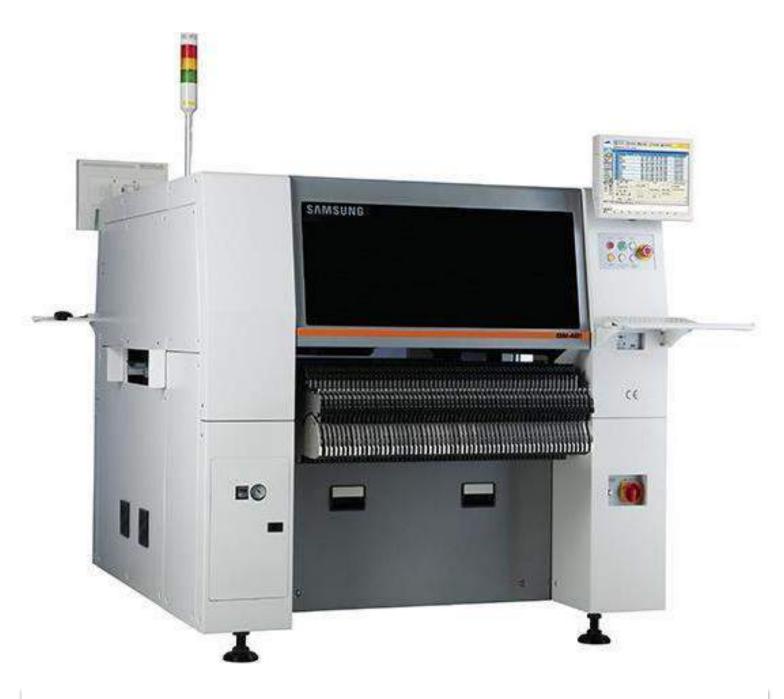

Specify Project Name, Quantity and Delivery Term

Define PCB Parameters & Upload Gerber File

Upload BOM and Pick&Place Files and Run BOM Search

**Quote Now** 

#### QUOTATION IN 4-STEPS





#### THE APPLICATION

- Reduce costs by using myProto stock resistors
- Search for alternative component when the desired one is out-of-stock
- Use the filters to search for a range of values

#### FIND ALTERNATIVES





#### THE APPLICATION

- Deliver and use your specialized in-house produced components
- Use components from your own stock
- Keep your stock in myProto and use at your will.

#### DELIVER YOUR COMPONENTS





## MYPROTO PRODUCTION LINE





AUTOMATED PRODUCTION





DATA SECURITY



DIRECT



SMD PICK&PLACE



THROUGH HOLE MOUNTING



**QUALITY TEST** 

#### PRODUCTION EQUIPEMENT



PICK & PLACE MACHINE

SAMSUNG SM482











#### 

#### SURFACE MOUNTING

min. 01005 (0402 metric-code) max. 42 mm x 42 mm.

> PITCH min. 0.3mm, max. 69mm

#### THROUGH HOLE MOUNTING



UNLIMITED

#### PRODUCTION CAPACITY



**SMD** MAX 26000 COMPONENTS/HOUR

#### PCB SIZE



min: 5 mm x 5 mm max.: 576 mm x 276 mm



#### myProto Services

myProto offers a large array of advantages to our customers. The biggest of these is in the fact that it is all being built with the goal to simplify and streamline the manufacturing process of highend electronic circuitry. We make it easy without ever compromising the quality we guarantee.





## MYPROTO TEAM





KONSTANTINOS EXADAKTYLOS

PROJECT MANAGER





#### MARC VERTONGEN

**FOUNDER & CEO** 





PAMELA SCHMID

QUALITY MANAGER



PETER CAP